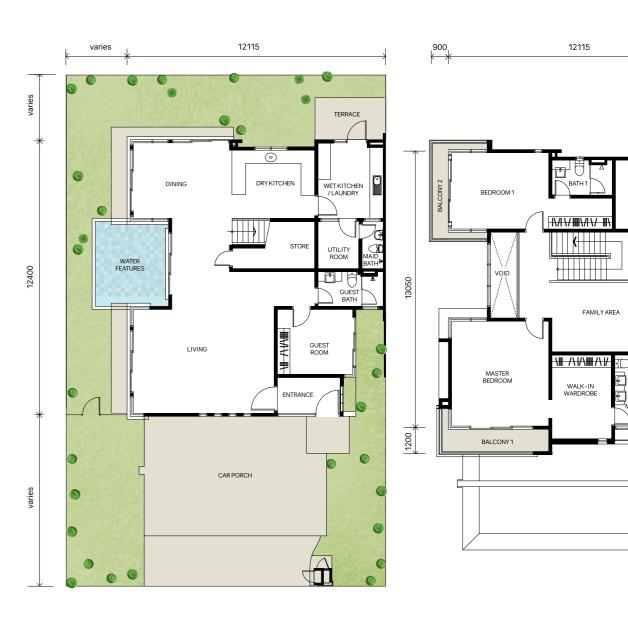

### TYPE B2

#### SEMI-DETACHED 半独立式洋房

Land Area: 4,000 - 5,320 sq.ft. / 371 - 495 sq.m.

Built-up Area: 3,721 sq.ft. / 345 sq.m.

4 + 1 Bedrooms

4 +1 Bathrooms

占地面积: 4,000 - 5,320平方尺 / 371 - 495平方米

建筑面积: 3,721平方尺 / 345平方米

4+1间卧室

4+1间浴室

Ground Floor Plan 底层平面图

First Floor Plan 一层平面图

BEDROOM 2

The use of this floor plan is for illustrative purpose only. The developer reserves the right to amend without prior notice.

LEISURE FARM CORPORATION SDN. BHD. (109759-U)